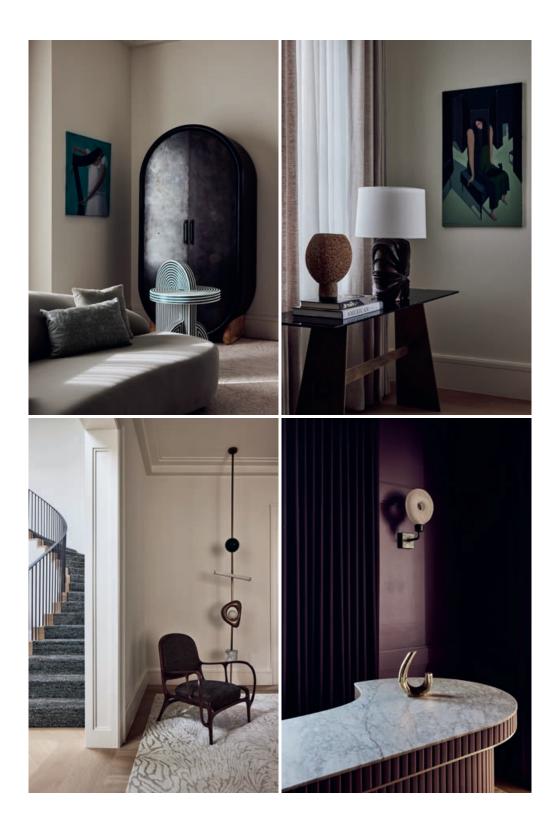

## CALIFORNIA DREAMING

In the hands of DISC Interiors, a contemporary residence was designed for a family passionate about contemporary art, exquisite interiors, as well as the ease of California living. For the entry way, DISC commissioned a bronze chandelier by Frederik Molenschot, which serves as the introduction for this artistic residence in Los Angeles. An art deco inspired entry table of green marble, created and crafted by artist Castilleja connects with the dining room's custom celadon silk wallcoverings by De Gournay, and the brass and glass light fixture by Ozone, handcrafted in Paris.

The residence's earth tone colors are inspired by art deco and the natural world. A starburst patterned rug by Christopher Farr energizes the living room area, accentuating the furniture and a transcendent painting by John Knuth. Throughout the home, muted paint colors are combined with materials of marble, travertine, onyx, brass, and textured fabric, silks, and woven wallcoverings. Interior architectural detailing and construction for this residence are by Fountainhead HOMES.