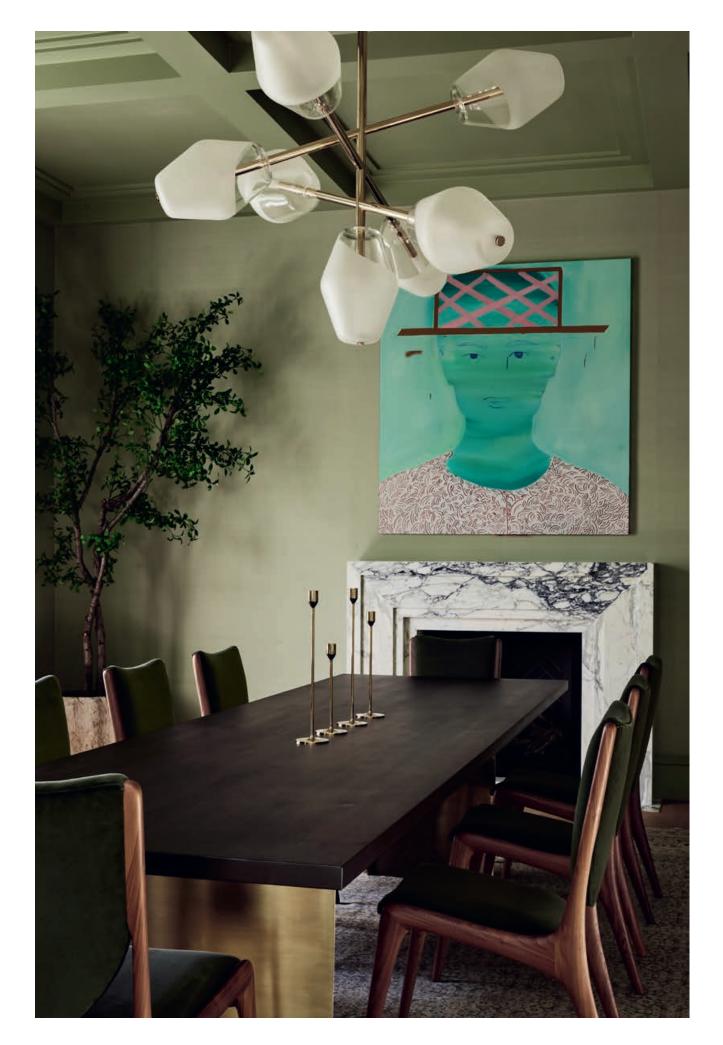

## CALIFORNIA DREAMING

In the hands of DISC Interiors, a contemporary residence was designed for a family passionate about contemporary art, exquisite interiors, as well as the ease of California living. For the entry way, DISC commissioned a bronze chandelier by Frederik Molenschot, which serves as the introduction for this artistic residence in Los Angeles. An art deco inspired entry table of green marble, created and crafted by artist Castilleja connects with the dining room's custom celadon silk wallcoverings by De Gournay, and the brass and glass light fixture by Ozone, handcrafted in Paris.