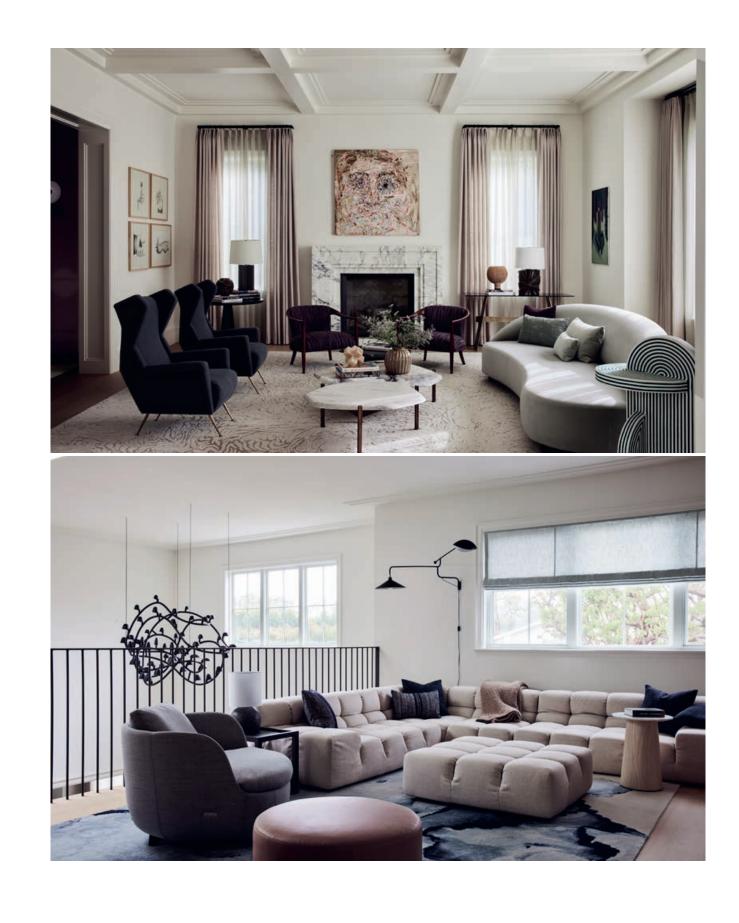

The residence's earth tone colors are inspired by art deco and the natural world. A starburst patterned rug by Christopher Farr energizes the living room area, accentuating the furniture and a transcendent painting by John Knuth. Throughout the home, muted paint colors are combined with materials of marble, travertine, onyx, brass, and textured fabric, silks, and woven wallcoverings. Interior architectural detailing and construction for this residence are by Fountainhead HOMES.