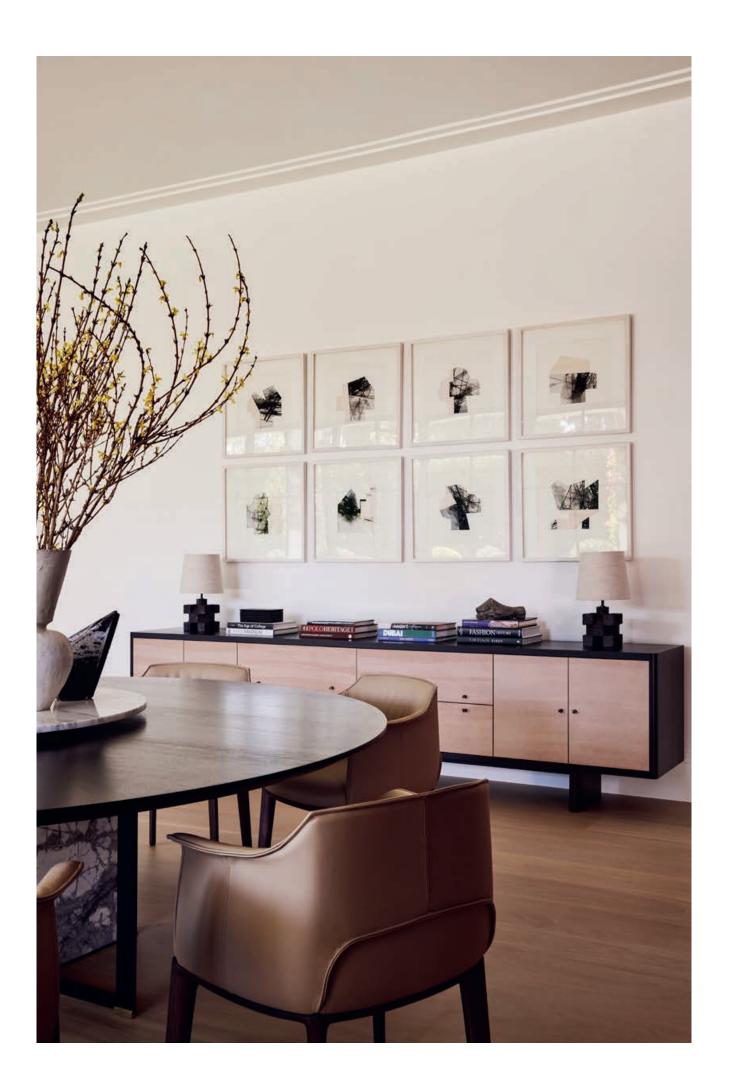

The residence's earth tone colors are inspired by art deco and the natural world. A starburst patterned rug by Christopher Farr energizes the living room area, accentuating the furniture and a transcendent painting by John Knuth. Throughout the home, muted paint colors are combined with materials of marble, travertine, onyx, brass, and textured fabric, silks, and woven wallcoverings. Interior architectural detailing and construction for this residence are by Fountainhead HOMES.