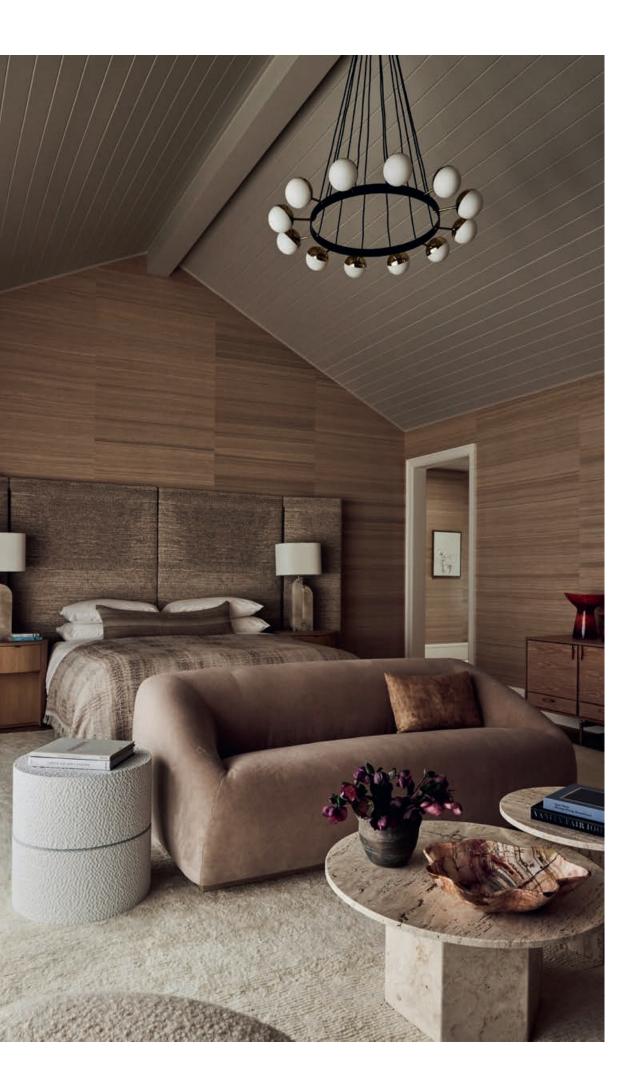

The residence's earth tone colors are inspired by art deco and the natural world. A starburst patterned rug by Christopher Farr energizes the living room area, accentuating the furniture and a transcendent painting by John Knuth. Throughout the home, muted paint colors are combined with materials of marble, travertine, onyx, brass, and textured fabric, silks, and woven wallcoverings. Interior architectural detailing and construction for this residence are by Fountainhead HOMES.