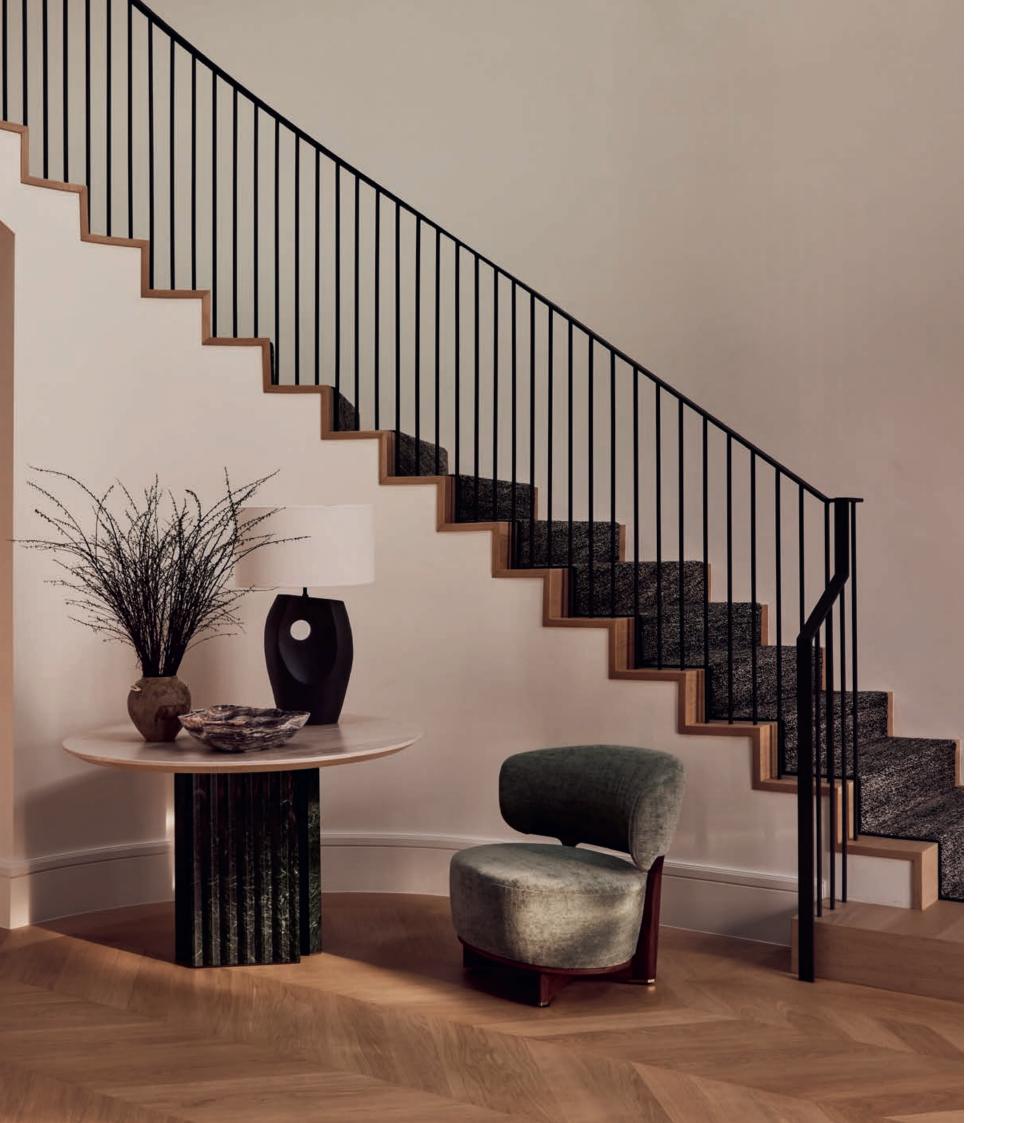

## CALIFORNIA DREAMING

In the hands of DISC Interiors, a contemporary residence was designed for a family passionate about contemporary art, exquisite interiors, as well as the ease of California living. For the entry way, DISC commissioned a bronze chandelier by Frederik Molenschot, which serves as the introduction for this artistic residence in Los Angeles. An art deco inspired entry table of green marble, created and crafted by artist Castilleja connects with the dining room's custom celadon silk wallcoverings by De Gournay, and the brass and glass light fixture by Ozone, handcrafted in Paris.