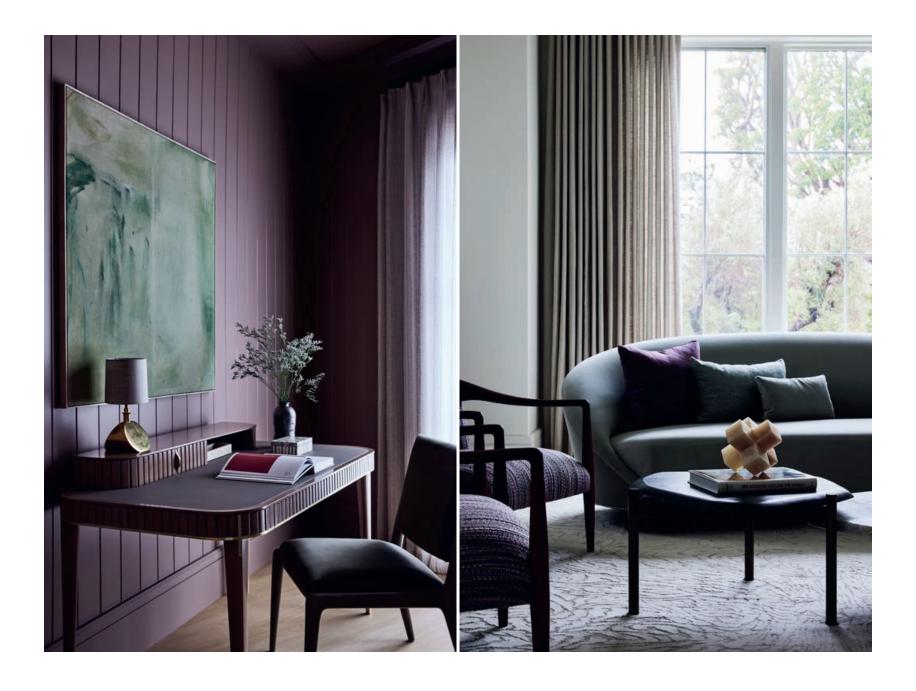

## CALIFORNIA DREAMING

In the hands of DISC Interiors, a contemporary residence was designed for a family passionate about contemporary art, exquisite interiors, as well as the ease of California living. For the entry way, DISC commissioned a bronze chandelier by Frederik Molenschot, which serves as the introduction for this artistic residence in Los Angeles. An art deco inspired entry table of green marble, created and crafted by artist Castilleja connects with the dining room's custom celadon silk wallcoverings by De Gournay, and the brass and glass light fixture by Ozone, handcrafted in Paris.

The residence's earth tone colors are inspired by art deco and the natural world. A starburst patterned rug by Christopher Farr energizes the living room area, accentuating the furniture and a transcendent painting by John Knuth. Throughout the home, muted paint colors are combined with materials of marble, travertine, onyx, brass, and textured fabric, silks, and woven wallcoverings. Interior architectural detailing and construction for this residence are by Fountainhead HOMES.