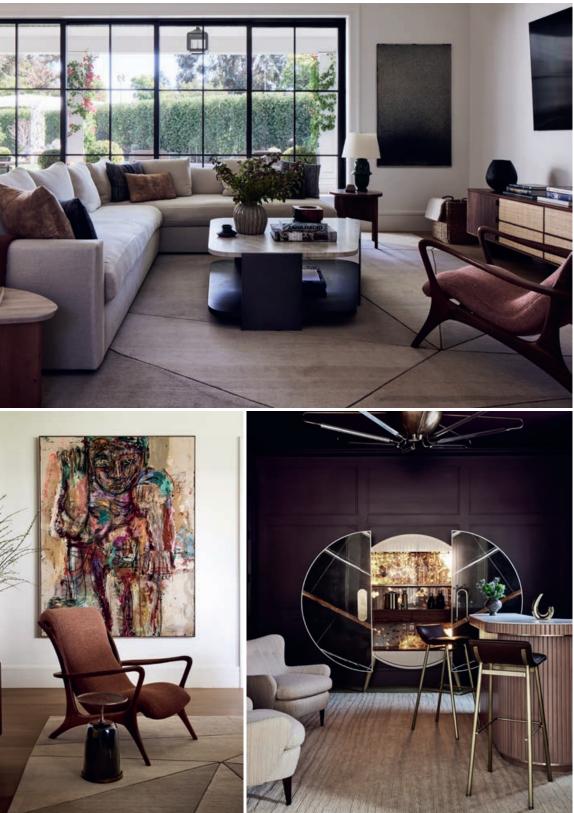

The residence's earth tone colors are inspired by art deco and the natural world. A starburst patterned rug by Christopher Farr energizes the living room area, accentuating the furniture and a transcendent painting by John Knuth. Throughout the home, muted paint colors are combined with materials of marble, travertine, onyx, brass, and textured fabric, silks, and woven wallcoverings. Interior architectural detailing and construction for this residence are by Fountainhead HOMES.