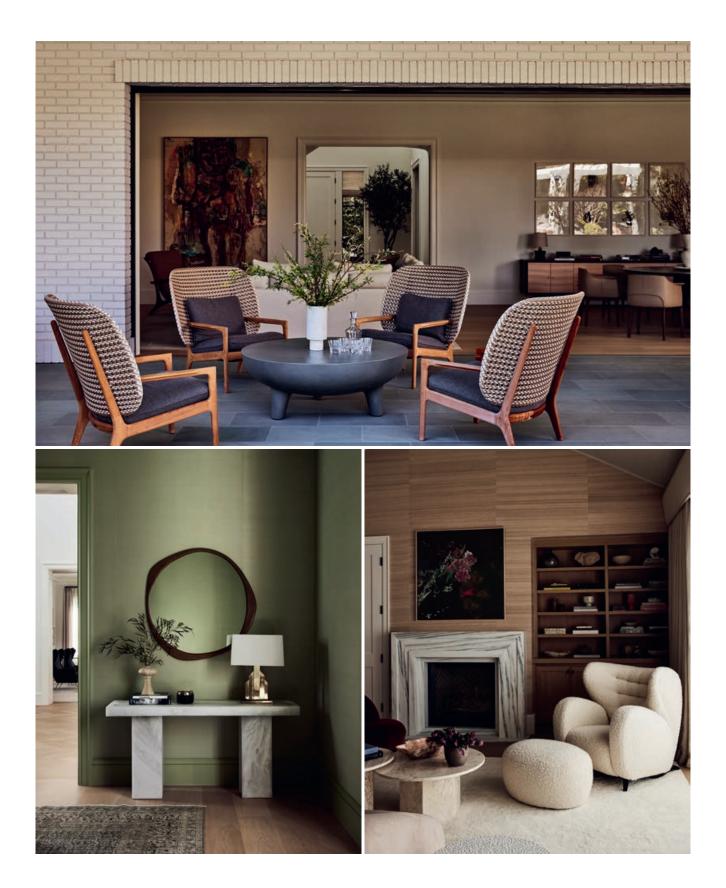

## CALIFORNIA DREAMING

In the hands of DISC Interiors, a contemporary residence was designed for a family passionate about contemporary art, exquisite interiors, as well as the ease of California living. For the entry way, DISC commissioned a bronze chandelier by Frederik Molenschot, which serves as the introduction for this artistic residence in Los Angeles. An art deco inspired entry table of green marble, created and crafted by artist Castilleja connects with the dining room's custom celadon silk wallcoverings by De Gournay, and the brass and glass light fixture by Ozone, handcrafted in Paris.

The residence's earth tone colors are inspired by art deco and the natural world. A starburst patterned rug by Christopher Farr energizes the living room area, accentuating the furniture and a transcendent painting by John Knuth. Throughout the home, muted paint colors are combined with materials of marble, travertine, onyx, brass, and textured fabric, silks, and woven wallcoverings. Interior architectural detailing and construction for this residence are by Fountainhead HOMES.